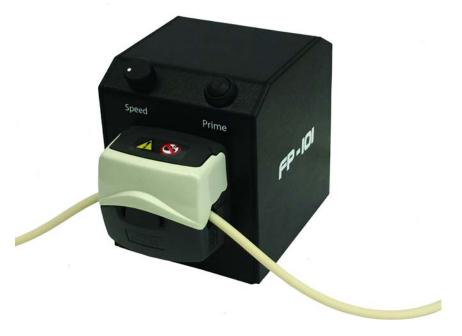

## **Accessory Feed Pump**

## **Technical Specifications**

| Physical                  |                                                           |
|---------------------------|-----------------------------------------------------------|
| Dimensions                | Width: 9.5 cm (3.75 in)                                   |
|                           | Height: 12.0 cm (4.72 in)                                 |
|                           | Depth: 16.0 cm (6.30 in)                                  |
| Weight (with Touchscreen) | 0.6 kg (1.3 lb)                                           |
| Pump Head                 |                                                           |
| Туре                      | 114DV Flip Top Four-Roller                                |
| Flow Rates                | .10mL/min – 150 mL/min                                    |
| Tubing Compatibility      | 1.6mm wall tubing, ID from 0.5mm to 4.8mm                 |
| System Control            |                                                           |
| Manual Control            | Speed Control Dial for manual user control                |
| Remote Control            | 0-5V Remote Input speed control                           |
| Prime Function            | Push Button for instant speed increase for line priming   |
| Electrical                |                                                           |
| External Power supply     | Wall Mount: 100 - 120 VAC / 220 - 240 VAC, 1 A (50/60 Hz) |
| System Requirement        | 24 VDC, .6 A                                              |
| Regulatory Compliance     | CE, RoHS, Lead free                                       |
| Environmental             |                                                           |
| Ambient temperature       | Operation: 18 to 28°C (64 to 82°F)                        |
|                           | Storage: -20 to 60°C (-4 to 140°F)                        |
| Relative humidity         | Operation: 20 to 80% non-condensing                       |
|                           | Storage: 10 to 80% non-condensing                         |