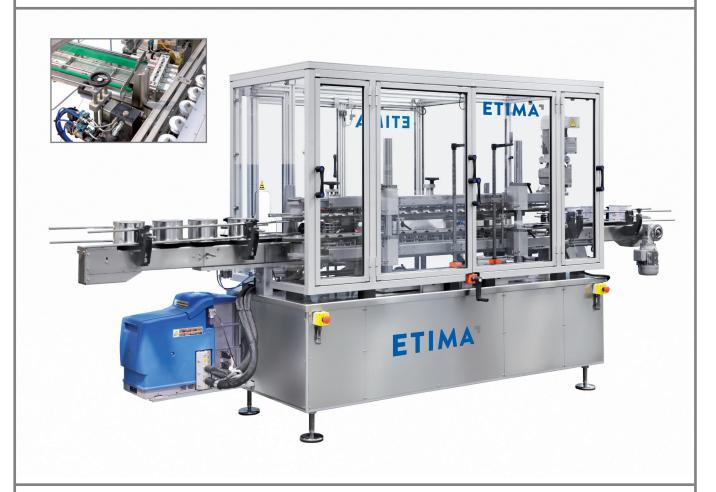

## ML-L/B

#### LINEAR MACHINE FOR WRAPAROUND LABEL WITH HOT MELT

- Suitable for cylindrical glass or metal containers.
- The machine model ETIMA ML-L / B is a high speed labeller which works with pre-cut paper for wraparound label placement by Hot Melt glue.
- The adhesive saving Hot Melt technology by means of a spiral spray system offers speeds of up to 60,000 containers/hour, depending on the format and machine model.
- It accepts containers from ø53mm to ø154mm.
- The format change times are estimated between 5 and 10 minutes.
- The possibility of uninterrupted feeding of the label box contributes to a high uptime and efficiency for your production line: important economic considerations for companies that work in continuous multi-shift operations at maximum performance throughout the year.
- The integration of control devices and reject functions provide a high-quality labelling control solution within the line.
- Machine designed for the canning and food sectors.

# ML-L/B

### **PARAMETERS**

| MACHINE MOTORISATION       | THREE PHASED                                                         |
|----------------------------|----------------------------------------------------------------------|
| HOT MELT SYSTEM            | MELER                                                                |
| ОИТРИТ                     | UP TO 60.000 CONTAINERS/HOUR, according to format and machine model. |
| LABELS                     | PRE-CUT PAPER                                                        |
| LABEL SIZE                 | ACCORDING TO CONTAINER                                               |
| LABEL TYPE                 | PAPER                                                                |
| CONTAINER TYPE             | ROUND CANS/ GLASS BOTTLES OR JARS                                    |
| CONTAINER DIMENSIONS       | Ø53mm UP TO ø154mm. HEIGHT UP TO 240mm                               |
| ELECTRIC POWER             | 10Kw                                                                 |
| VOLTAGE                    | 400V+N+PE/ 230V+N+PE 50-60Hz                                         |
| STANDARD ELECTRIC MATERIAL | SIEMENS / OMRON                                                      |