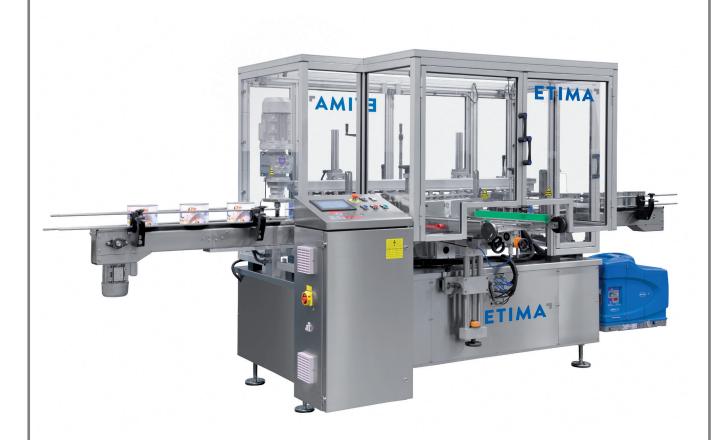

## ML-L/B

#### LINEAR MACHINE FOR WRAPAROUND LABEL WITH HOT MELT

- Suitable for cylindrical glass or metal containers.
- The machine model ETIMA ML-L / B is a high speed labeller which works with pre-cut paper for wraparound label placement by Hot Melt glue.
- The adhesive saving Hot Melt technology by means of a spiral spray system offers speeds of up to 60,000 containers/hour, depending on the format and machine model.
- It accepts containers from ø53mm to ø154mm.
- The format change times are estimated between 5 and 10 minutes.
- The possibility of uninterrupted feeding of the label box contributes to a high uptime and efficiency for your production line: important economic considerations for companies that work in continuous multi-shift operations at maximum performance throughout the year.
- The integration of control devices and reject functions provide a high-quality labelling control solution within the line.
- Machine designed for the canning and food sectors.

# ML-L/B

### **PARAMETERS**

| MACHINE MOTORISATION       | THREE PHASED                                                         |
|----------------------------|----------------------------------------------------------------------|
| HOT MELT SYSTEM            | MELER                                                                |
| ОИТРИТ                     | UP TO 60.000 CONTAINERS/HOUR, according to format and machine model. |
| LABELS                     | PRE-CUT PAPER                                                        |
| LABEL SIZE                 | ACCORDING TO CONTAINER                                               |
| LABEL TYPE                 | PAPER                                                                |
| CONTAINER TYPE             | ROUND CANS/ GLASS BOTTLES OR JARS                                    |
| CONTAINER DIMENSIONS       | Ø53mm UP TO ø154mm. HEIGHT UP TO 240mm                               |
| ELECTRIC POWER             | 10Kw                                                                 |
| VOLTAGE                    | 400V+N+PE/ 230V+N+PE 50-60Hz                                         |
| STANDARD ELECTRIC MATERIAL | SIEMENS / OMRON                                                      |